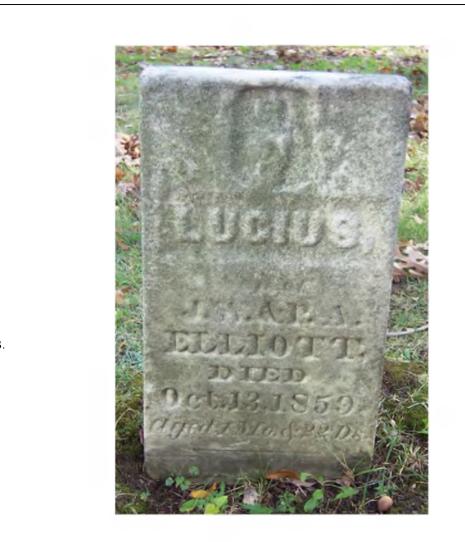

## **Inscription Transcription and Photo(s):**

West:

Lucius, [Son of] J. W. & P. A. Elliott. Died Oct. 13, 1859. Aged 1 Mo. & 22 Ds.

| Condition of Inscrip                                              | tion:                                                                                       | Inscription Technique:                 |
|-------------------------------------------------------------------|---------------------------------------------------------------------------------------------|----------------------------------------|
| Excellent                                                         |                                                                                             | Incised                                |
| Clear but worr                                                    | 1                                                                                           | x Relief                               |
| $\mathbf{X}$ Mostly deciph                                        | erable                                                                                      | Other (describe):                      |
| Mostly undeci                                                     | pherable                                                                                    |                                        |
|                                                                   |                                                                                             |                                        |
| Inscription:                                                      |                                                                                             |                                        |
| # of individual                                                   | ls commemorated: 1                                                                          |                                        |
| # of carved surfaces: 1                                           |                                                                                             |                                        |
| Stonecutter mark: no                                              |                                                                                             |                                        |
|                                                                   |                                                                                             |                                        |
| Gravestone Design Features/Motifs: finger pointing up (very worn) |                                                                                             |                                        |
| Material:                                                         |                                                                                             | Gravestone Dimensions:                 |
| X Marble                                                          | Granite                                                                                     | Height: 18"                            |
| Limestone                                                         | Sandstone                                                                                   | Width: 10.25"                          |
| Zinc                                                              | Other Stone/Mate                                                                            | rial Thickness: 2"                     |
|                                                                   | (describe)                                                                                  |                                        |
|                                                                   |                                                                                             |                                        |
| <b>Condition of Marker:</b>                                       |                                                                                             |                                        |
| Sound                                                             | Stained / Dise                                                                              | colored 🗌 Buried                       |
| $\mathbf{X}$ Weathered                                            | Cracked                                                                                     | Broken—# of pieces:                    |
| U Vandalized                                                      | Unattached to                                                                               | o Base Overgrown (grass / groundcover) |
| Leaning in Ground                                                 | Repaired                                                                                    | Biological (moss / lichen covered)     |
| Missing (base only)                                               | Missing (base only)<br>Loose (not in ground, but marks grave) Displaced (not marking grave) |                                        |
| X Mower Scars                                                     | Image: Sears   Image: Portions Missing (list):                                              |                                        |
| Other (describe):                                                 |                                                                                             |                                        |
| Type of Marker / Monument:<br>headstone rectangular               |                                                                                             |                                        |
| Previous Repairs:                                                 |                                                                                             |                                        |
| <b>Remarks / Comment</b>                                          | ts:                                                                                         |                                        |