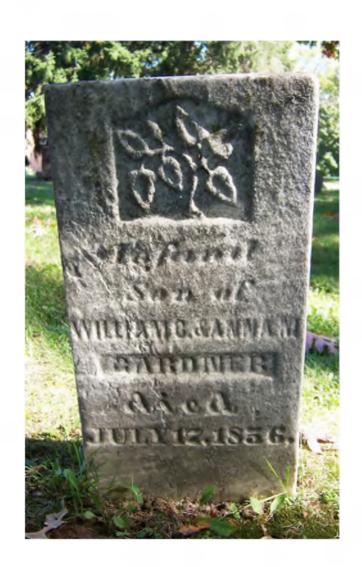

## **Inscription Transcription and Photo(s):**

West:

[Infant] Son of William C. & Anna M. Gardner died July 17, 1856.

| <b>Condition of Inscription:</b>                                           |                  | Inscription Technique:                                |
|----------------------------------------------------------------------------|------------------|-------------------------------------------------------|
| Excellent                                                                  |                  | X Incised                                             |
| Clear but worn                                                             |                  | Relief                                                |
| x Mostly decipherabl                                                       | e                | Other (describe):                                     |
| Mostly undeciphera                                                         | ıble             |                                                       |
|                                                                            |                  |                                                       |
| Inscription:                                                               |                  |                                                       |
| # of individuals cor                                                       | nmemorated: 1    |                                                       |
| # of carved surfaces                                                       | s: 1             |                                                       |
| Stonecutter mark: no                                                       |                  |                                                       |
| Gravestone Design Features/Motifs: sprig of ivy                            |                  |                                                       |
| Material:                                                                  |                  | Gravestone Dimensions:                                |
| X Marble                                                                   | Granite          | Height: 22.5"                                         |
| Limestone                                                                  | Sandstone        | Width: 11.75"                                         |
| <b>Zinc</b>                                                                | Other Stone/Mate | rial Thickness: 1.75"                                 |
|                                                                            | (describe)       |                                                       |
| Condition of Marker:                                                       |                  |                                                       |
| Sound                                                                      | Stained / Dis    | colored 🔲 Buried                                      |
| X Weathered                                                                | Cracked          | Broken—# of pieces:                                   |
| Uandalized                                                                 | Unattached t     | o Base Overgrown (grass / groundcover)                |
| Leaning in Ground                                                          | Repaired         | Biological (moss / lichen covered)                    |
| Missing (base only)                                                        | Loose (not in g  | round, but marks grave) Displaced (not marking grave) |
| $\mathbf{x}$ Mower Scars                                                   | Portions Mis     | sing (list):                                          |
| Other (describe):                                                          |                  |                                                       |
| Type of Marker / Monument: Type of Tombstone Arch:   headstone rectangular |                  |                                                       |
| <b>Previous Repairs:</b>                                                   |                  |                                                       |
| <b>Remarks</b> / Comments:                                                 |                  |                                                       |