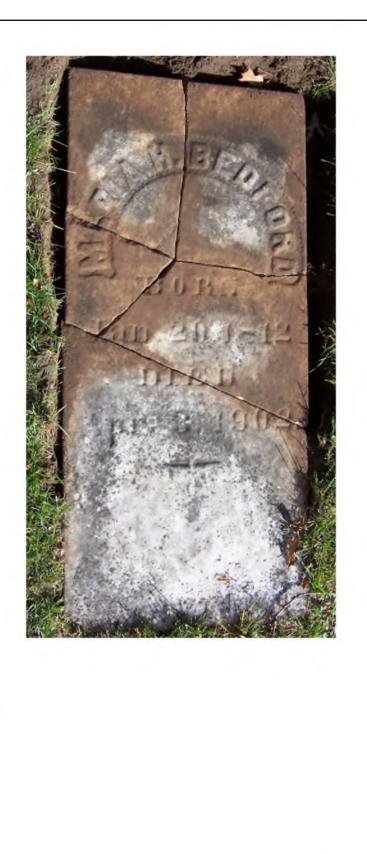

## **Inscription Transcription and Photo(s):**

| Condition of Inscription  Excellent  Clear but worn  Mostly decipherate Mostly undeciphe  Inscription:  # of individuals co # of carved surfac Stonecutter mark: | ble<br>rable<br>ommemorated: 1<br>es: 1                                                              | <ul> <li>Incised</li> <li>Relief</li> <li>Other (describe):</li> </ul> |                                                                                                             |
|------------------------------------------------------------------------------------------------------------------------------------------------------------------|------------------------------------------------------------------------------------------------------|------------------------------------------------------------------------|-------------------------------------------------------------------------------------------------------------|
| Gravestone Design Feat                                                                                                                                           | ures/Motifs: none                                                                                    |                                                                        |                                                                                                             |
| Material:                                                                                                                                                        |                                                                                                      | Gravestone Dimensions                                                  | :                                                                                                           |
| <ul><li>☑ Marble</li><li>☑ Limestone</li><li>☑ Zinc</li></ul>                                                                                                    | <ul> <li>Granite</li> <li>Sandstone</li> <li>Other Stone/Materia<br/>(describe)</li> </ul>           | Height: 45.5"<br>Width: 20.5"<br>al Thickness: 2.25"                   |                                                                                                             |
| <b>Condition of Marker:</b>                                                                                                                                      | Stained / Disco                                                                                      | olored 🔀 Buried                                                        |                                                                                                             |
| <ul> <li>Weathered</li> <li>Vandalized</li> <li>Leaning in Ground</li> <li>Missing (base only)</li> </ul>                                                        | <ul> <li>Cracked</li> <li>Unattached to I</li> <li>Repaired</li> <li>Loose (not in group)</li> </ul> | Base X Overgro                                                         | -# of pieces: 9 found<br>own (grass / groundcover)<br>cal (moss / lichen covered)<br>ed (not marking grave) |
| Mower Scars          X       Other (describe): This broken                                                                                                       | Portions Missin stone was cemented in place a                                                        | ng (list):<br>t one point. The bottom of the stone                     | e is still in place in the ground.                                                                          |
| <b>Type of Marker / Monu</b><br>hea                                                                                                                              | ment:                                                                                                | Type of Tombstone Arch:                                                | rectangular                                                                                                 |
| Previous Repairs:                                                                                                                                                |                                                                                                      |                                                                        |                                                                                                             |