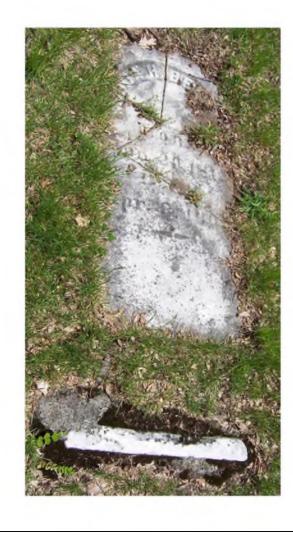

## **Inscription Transcription and Photo(s):**

| Condition of Inscription  Excellent  Clear but worn  Mostly decipherate Mostly undeciphe  Inscription:  # of individuals co # of carved surfac Stonecutter mark: | ble<br>rable<br>ommemorated: 1<br>es: 1                                                              | <ul> <li>Incised</li> <li>Relief</li> <li>Other (describe):</li> </ul> |                                                                                                             |
|------------------------------------------------------------------------------------------------------------------------------------------------------------------|------------------------------------------------------------------------------------------------------|------------------------------------------------------------------------|-------------------------------------------------------------------------------------------------------------|
| Gravestone Design Feat                                                                                                                                           | ures/Motifs: none                                                                                    |                                                                        |                                                                                                             |
| Material:                                                                                                                                                        |                                                                                                      | Gravestone Dimensions                                                  | :                                                                                                           |
| <ul><li>☑ Marble</li><li>☑ Limestone</li><li>☑ Zinc</li></ul>                                                                                                    | <ul> <li>Granite</li> <li>Sandstone</li> <li>Other Stone/Materia<br/>(describe)</li> </ul>           | Height: 45.5"<br>Width: 20.5"<br>al Thickness: 2.25"                   |                                                                                                             |
| <b>Condition of Marker:</b>                                                                                                                                      | Stained / Disco                                                                                      | olored 🔀 Buried                                                        |                                                                                                             |
| <ul> <li>Weathered</li> <li>Vandalized</li> <li>Leaning in Ground</li> <li>Missing (base only)</li> </ul>                                                        | <ul> <li>Cracked</li> <li>Unattached to I</li> <li>Repaired</li> <li>Loose (not in group)</li> </ul> | Base X Overgro                                                         | -# of pieces: 9 found<br>own (grass / groundcover)<br>cal (moss / lichen covered)<br>ed (not marking grave) |
| Mower Scars          X       Other (describe): This broken                                                                                                       | Portions Missin stone was cemented in place a                                                        | ng (list):<br>t one point. The bottom of the stone                     | e is still in place in the ground.                                                                          |
| <b>Type of Marker / Monu</b><br>hea                                                                                                                              | ment:                                                                                                | Type of Tombstone Arch:                                                | rectangular                                                                                                 |
| Previous Repairs:                                                                                                                                                |                                                                                                      |                                                                        |                                                                                                             |