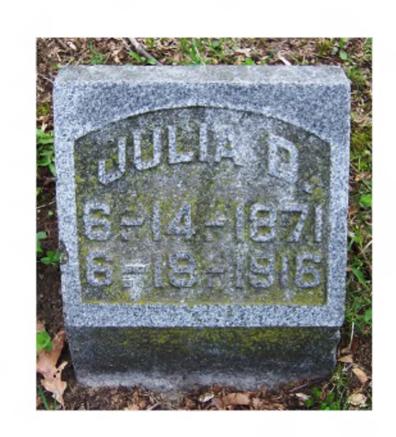

## **Inscription Transcription and Photo(s):**

West:

Julia D. 6.-14.-1871 6.-18.-1916

| <b>Condition of Inscription:</b>          |                  | Inscription Technique:                                |
|-------------------------------------------|------------------|-------------------------------------------------------|
| X Excellent                               |                  | Incised                                               |
| Clear but worn                            |                  | X Relief                                              |
| Mostly decipherable                       |                  | Other (describe):                                     |
| Mostly undecipherable                     | le               |                                                       |
| T                                         |                  |                                                       |
| Inscription:                              | . 1 1            |                                                       |
| # of individuals comr                     |                  |                                                       |
| # of carved surfaces:                     | 1                |                                                       |
| Stonecutter mark: no                      |                  |                                                       |
| Gravestone Design Feature                 | s/Motifs: none   |                                                       |
| Material:                                 |                  | Gravestone Dimensions:                                |
| Marble                                    | Granite          | Height: 13"                                           |
| Limestone                                 | Sandstone        | Width: 14"                                            |
| Zinc                                      | Other Stone/Mate | erial Thickness: 8"                                   |
|                                           | (describe)       |                                                       |
| <b>Condition of Marker:</b>               |                  |                                                       |
| x Sound                                   | Stained / Dise   | colored 🔲 Buried                                      |
| Weathered                                 | Cracked          | Broken—# of pieces:                                   |
| Vandalized                                | Unattached to    |                                                       |
| $\overline{\mathbf{x}}$ Leaning in Ground | <b>Repaired</b>  | Biological (moss / lichen covered)                    |
| Missing (base only)                       | Loose (not in g  | round, but marks grave) Displaced (not marking grave) |
| Mower Scars                               | Portions Miss    | sing (list):                                          |
| Other (describe):                         |                  | -                                                     |