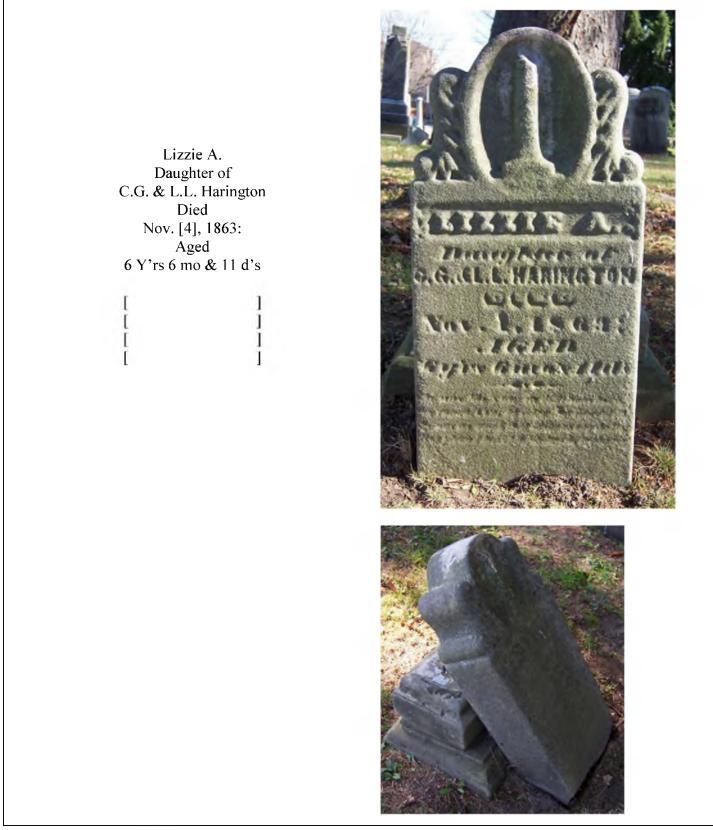

**Inscription Transcription and Photo(s):** 

| Condition of Inscription:                                                             | Inscription Technique:                                                                                                                                                                                                                                                                                                                                                                                                                                                                                                                                                                                                                                                                                                                                                                                                                                                                                                                                                                                                                                                                                                                                                                                                                                                                                                                                                                                                                                                                                                                                                                                                                                                                                                                                                                                                                                                                                                                                                                                                                                                                                                             |  |  |
|---------------------------------------------------------------------------------------|------------------------------------------------------------------------------------------------------------------------------------------------------------------------------------------------------------------------------------------------------------------------------------------------------------------------------------------------------------------------------------------------------------------------------------------------------------------------------------------------------------------------------------------------------------------------------------------------------------------------------------------------------------------------------------------------------------------------------------------------------------------------------------------------------------------------------------------------------------------------------------------------------------------------------------------------------------------------------------------------------------------------------------------------------------------------------------------------------------------------------------------------------------------------------------------------------------------------------------------------------------------------------------------------------------------------------------------------------------------------------------------------------------------------------------------------------------------------------------------------------------------------------------------------------------------------------------------------------------------------------------------------------------------------------------------------------------------------------------------------------------------------------------------------------------------------------------------------------------------------------------------------------------------------------------------------------------------------------------------------------------------------------------------------------------------------------------------------------------------------------------|--|--|
| Excellent                                                                             | X Incised                                                                                                                                                                                                                                                                                                                                                                                                                                                                                                                                                                                                                                                                                                                                                                                                                                                                                                                                                                                                                                                                                                                                                                                                                                                                                                                                                                                                                                                                                                                                                                                                                                                                                                                                                                                                                                                                                                                                                                                                                                                                                                                          |  |  |
| Clear but worn                                                                        | X Relief                                                                                                                                                                                                                                                                                                                                                                                                                                                                                                                                                                                                                                                                                                                                                                                                                                                                                                                                                                                                                                                                                                                                                                                                                                                                                                                                                                                                                                                                                                                                                                                                                                                                                                                                                                                                                                                                                                                                                                                                                                                                                                                           |  |  |
| $\mathbf{X}$ Mostly decipherable                                                      | Other (describe):                                                                                                                                                                                                                                                                                                                                                                                                                                                                                                                                                                                                                                                                                                                                                                                                                                                                                                                                                                                                                                                                                                                                                                                                                                                                                                                                                                                                                                                                                                                                                                                                                                                                                                                                                                                                                                                                                                                                                                                                                                                                                                                  |  |  |
| Mostly undecipherable                                                                 |                                                                                                                                                                                                                                                                                                                                                                                                                                                                                                                                                                                                                                                                                                                                                                                                                                                                                                                                                                                                                                                                                                                                                                                                                                                                                                                                                                                                                                                                                                                                                                                                                                                                                                                                                                                                                                                                                                                                                                                                                                                                                                                                    |  |  |
|                                                                                       |                                                                                                                                                                                                                                                                                                                                                                                                                                                                                                                                                                                                                                                                                                                                                                                                                                                                                                                                                                                                                                                                                                                                                                                                                                                                                                                                                                                                                                                                                                                                                                                                                                                                                                                                                                                                                                                                                                                                                                                                                                                                                                                                    |  |  |
| Inscription:                                                                          | Stonecutter Information:                                                                                                                                                                                                                                                                                                                                                                                                                                                                                                                                                                                                                                                                                                                                                                                                                                                                                                                                                                                                                                                                                                                                                                                                                                                                                                                                                                                                                                                                                                                                                                                                                                                                                                                                                                                                                                                                                                                                                                                                                                                                                                           |  |  |
| # of individuals commemorated: 1                                                      | Stonecutter's Name: (possibly) H. Wilson                                                                                                                                                                                                                                                                                                                                                                                                                                                                                                                                                                                                                                                                                                                                                                                                                                                                                                                                                                                                                                                                                                                                                                                                                                                                                                                                                                                                                                                                                                                                                                                                                                                                                                                                                                                                                                                                                                                                                                                                                                                                                           |  |  |
| # of carved surfaces: 1                                                               | City/State: Pontiac                                                                                                                                                                                                                                                                                                                                                                                                                                                                                                                                                                                                                                                                                                                                                                                                                                                                                                                                                                                                                                                                                                                                                                                                                                                                                                                                                                                                                                                                                                                                                                                                                                                                                                                                                                                                                                                                                                                                                                                                                                                                                                                |  |  |
| Stonecutter mark: yes                                                                 | Location of Mark: bottom left of Section 2                                                                                                                                                                                                                                                                                                                                                                                                                                                                                                                                                                                                                                                                                                                                                                                                                                                                                                                                                                                                                                                                                                                                                                                                                                                                                                                                                                                                                                                                                                                                                                                                                                                                                                                                                                                                                                                                                                                                                                                                                                                                                         |  |  |
| Gravestone Design Features/Motifs: broken pillar in an oval with wings on either side |                                                                                                                                                                                                                                                                                                                                                                                                                                                                                                                                                                                                                                                                                                                                                                                                                                                                                                                                                                                                                                                                                                                                                                                                                                                                                                                                                                                                                                                                                                                                                                                                                                                                                                                                                                                                                                                                                                                                                                                                                                                                                                                                    |  |  |
| Material:                                                                             | Gravestone Dimensions:                                                                                                                                                                                                                                                                                                                                                                                                                                                                                                                                                                                                                                                                                                                                                                                                                                                                                                                                                                                                                                                                                                                                                                                                                                                                                                                                                                                                                                                                                                                                                                                                                                                                                                                                                                                                                                                                                                                                                                                                                                                                                                             |  |  |
| $\square$ Markla (1.2) $\square$ Cranita                                              | $1 \cdot 20^{10} + 14^{10} + 6^{10} + 6^{10} + 6^{10} + 6^{10} + 6^{10} + 6^{10} + 6^{10} + 6^{10} + 6^{10} + 6^{10} + 6^{10} + 6^{10} + 6^{10} + 6^{10} + 6^{10} + 6^{10} + 6^{10} + 6^{10} + 6^{10} + 6^{10} + 6^{10} + 6^{10} + 6^{10} + 6^{10} + 6^{10} + 6^{10} + 6^{10} + 6^{10} + 6^{10} + 6^{10} + 6^{10} + 6^{10} + 6^{10} + 6^{10} + 6^{10} + 6^{10} + 6^{10} + 6^{10} + 6^{10} + 6^{10} + 6^{10} + 6^{10} + 6^{10} + 6^{10} + 6^{10} + 6^{10} + 6^{10} + 6^{10} + 6^{10} + 6^{10} + 6^{10} + 6^{10} + 6^{10} + 6^{10} + 6^{10} + 6^{10} + 6^{10} + 6^{10} + 6^{10} + 6^{10} + 6^{10} + 6^{10} + 6^{10} + 6^{10} + 6^{10} + 6^{10} + 6^{10} + 6^{10} + 6^{10} + 6^{10} + 6^{10} + 6^{10} + 6^{10} + 6^{10} + 6^{10} + 6^{10} + 6^{10} + 6^{10} + 6^{10} + 6^{10} + 6^{10} + 6^{10} + 6^{10} + 6^{10} + 6^{10} + 6^{10} + 6^{10} + 6^{10} + 6^{10} + 6^{10} + 6^{10} + 6^{10} + 6^{10} + 6^{10} + 6^{10} + 6^{10} + 6^{10} + 6^{10} + 6^{10} + 6^{10} + 6^{10} + 6^{10} + 6^{10} + 6^{10} + 6^{10} + 6^{10} + 6^{10} + 6^{10} + 6^{10} + 6^{10} + 6^{10} + 6^{10} + 6^{10} + 6^{10} + 6^{10} + 6^{10} + 6^{10} + 6^{10} + 6^{10} + 6^{10} + 6^{10} + 6^{10} + 6^{10} + 6^{10} + 6^{10} + 6^{10} + 6^{10} + 6^{10} + 6^{10} + 6^{10} + 6^{10} + 6^{10} + 6^{10} + 6^{10} + 6^{10} + 6^{10} + 6^{10} + 6^{10} + 6^{10} + 6^{10} + 6^{10} + 6^{10} + 6^{10} + 6^{10} + 6^{10} + 6^{10} + 6^{10} + 6^{10} + 6^{10} + 6^{10} + 6^{10} + 6^{10} + 6^{10} + 6^{10} + 6^{10} + 6^{10} + 6^{10} + 6^{10} + 6^{10} + 6^{10} + 6^{10} + 6^{10} + 6^{10} + 6^{10} + 6^{10} + 6^{10} + 6^{10} + 6^{10} + 6^{10} + 6^{10} + 6^{10} + 6^{10} + 6^{10} + 6^{10} + 6^{10} + 6^{10} + 6^{10} + 6^{10} + 6^{10} + 6^{10} + 6^{10} + 6^{10} + 6^{10} + 6^{10} + 6^{10} + 6^{10} + 6^{10} + 6^{10} + 6^{10} + 6^{10} + 6^{10} + 6^{10} + 6^{10} + 6^{10} + 6^{10} + 6^{10} + 6^{10} + 6^{10} + 6^{10} + 6^{10} + 6^{10} + 6^{10} + 6^{10} + 6^{10} + 6^{10} + 6^{10} + 6^{10} + 6^{10} + 6^{10} + 6^{10} + 6^{10} + 6^{10} + 6^{10} + 6^{10} + 6^{10} + 6^{10} + 6^{10} + 6^{10} + 6^{10} + 6^{10} + 6^{10} + 6^{10} + 6^{10} + 6^{10} + 6^{1$ |  |  |