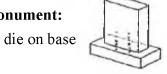

## **Condition of Marker:**

| Sound                                                                                             | Stained / Discolored                   | Buried                             |  |
|---------------------------------------------------------------------------------------------------|----------------------------------------|------------------------------------|--|
| X Weathered                                                                                       | Cracked                                | Broken—# of pieces:                |  |
| Uandalized                                                                                        | Unattached to Base                     | Overgrown (grass / groundcover)    |  |
| Leaning in Ground                                                                                 | Repaired                               | Biological (moss / lichen covered) |  |
| Missing (base only)                                                                               | Loose (not in ground, but marks grave) | Displaced (not marking grave)      |  |
| Mower Scars                                                                                       | Portions Missing (list):               |                                    |  |
| X Other (describe): Section 1 is leaning on Sections 2 and 3. Section 2 is shifted off Section 3. |                                        |                                    |  |